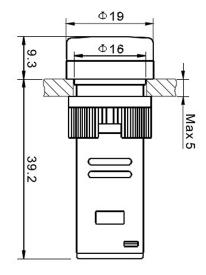

### **SECTIONS AND DIMENSIONS**

| PRODUCT CODE | DİAMETER (mm) | DESCRIPTION              | COLOUR |
|--------------|---------------|--------------------------|--------|
| 16 - S       | 16            | Led Signal 220V<br>AC-DC | Yellow |